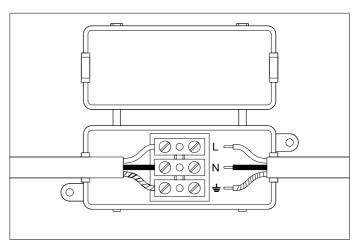

### Eichholtz B.V.

Delfweg 52 2211 VN Noordwijkerhout The Netherlands

- ★ www.eichholtz.com
- **L** +31 (0)252 515 850

1. Fix the wall plate to the wall with screws.

2. Connect the 3 wires according to their colours. Brown is the live wire, blue is the neutral wire, green/yellow is the earth wire.