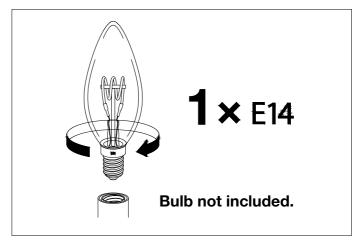

# Item type

Wall Lamp

## Item name

Spike

#### Attention!

Attention:

Arternation:

The electricity supply at the main circuit panel before installing.

Do not connect the electricity supply until your luminaire is fully assembled and installed.

#### Care instructions:

Wipe with a soft cloth, do not use chemicals or abrasive cleaning materials.

### Eichholtz B.V.

Delfweg 52 2211 VN Noordwijkerhout The Netherlands

- ★ www.eichholtz.com
- **L** +31 (0)252 515 850



1. Fix the wall plate to the wall with screws.



2. Connect the 3 wires according to their colours. Brown is the live wire, blue is the neutral wire, green/yellow is the earth wire.



3. Then fix the wall frame to the wall plate with nuts.



4. Place the bulb.