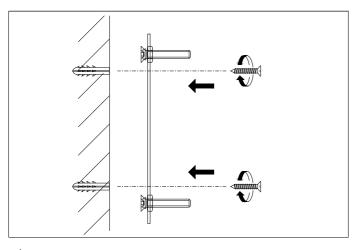

### Eichholtz B.V.

Delfweg 52 2211 VN Noordwijkerhout The Netherlands

- ★ www.eichholtz.com
- **L** +31 (0)252 515 850

1. Fix the wall plate to the wall with screws.

2. Connect the 3 wires according to their colours. Brown is the live wire, blue is the neutral wire, green/yellow is the earth wire.