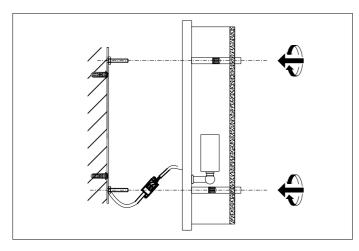

# Item type

Wall Lamp

## Item name

Spike

#### Attention!

Attention:

Arternation:

The electricity supply at the main circuit panel before installing.

Do not connect the electricity supply until your luminaire is fully assembled and installed.

#### Care instructions:

Wipe with a soft cloth, do not use chemicals or abrasive cleaning materials.

### Eichholtz B.V.

Delfweg 52 2211 VN Noordwijkerhout The Netherlands

- ★ www.eichholtz.com
- **L** +31 (0)252 515 850



1. Fix the wall plate to the wall with screws.



2. Connect the 3 wires according to their colours. Brown is the live wire, blue is the neutral wire, green/yellow is the earth wire.



3. Then fix the wall frame to the wall plate with nuts.



4. Place the bulb.