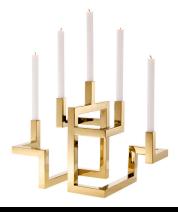

# SPECIFICATION SHEET

Item no. 112881

Item description Candle Holder Skyline brass plated

Brass plated

Suitable for Indoor use/dry locations only

Net weight (kg) 3.8 Net weight (lbs) 8.38

### **DIMENSIONS**

 Dimensions (cm)
 L. 29 | W. 55 | H. 42 cm

 Dimensions (inch)
 L. 11.42" | W. 21.65" | H. 16.54"

### **MATERIALS**

112881 Candle Holder Skyline brass plated

Stainless steel

Stainless steel grade SAE 201