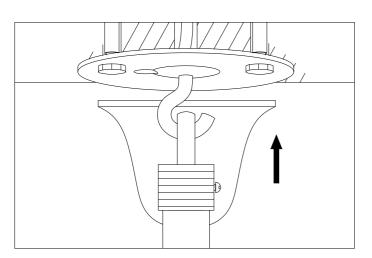

3. Place the ceiling canopy over the ceiling plate.

Connect the three power wires according to their colours. Brown is the live wire, blue is the neutral wire, green/yellow is the earth wire.

4. Fix the ceiling canopy securely with the screw supplied.