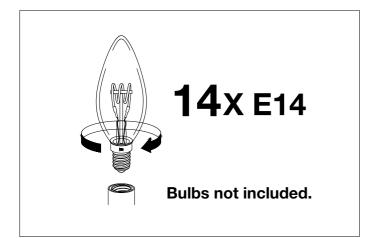

EICHHOLTZ ЭЕ

## Assembly instruction

Item type

Chandelier

Item name

Saint Roch

## Attention!

Turn off the electricity supply at the main circuit panel before installing. Do not connect the electricity supply until your luminaire is fully assembled and installed.

Care instructions:

Wipe with a soft cloth, do not use chemicals or abrasive cleaning materials.

## Eichholtz B.V.

Delfweg 52 2211 VN Noordwijkerhout The Netherlands

- ★ www.eichholtz.com
- service@eichholtz.com
- +31 (0)252 515 850



1. Fix the ceiling plate to the ceiling by using mounting plugs and screws suitable to your ceiling type.



3. Place the ceiling canopy over the ceiling plate.





Connect the three power wires according to their colours. Brown is the live wire, blue is the neutral wire, green/yellow is the earth wire.



4. Fix the ceiling canopy securely with the screw supplied.



5. Place the bulbs