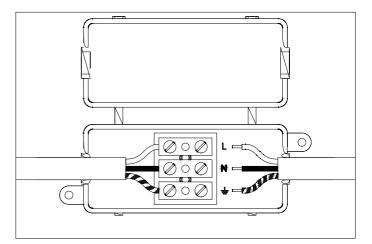

3. Place the ceiling canopy over the ceiling plate.

Connect the three power wires according to their colours. Brown is the live wire, blue is the neutral wire, green/yellow is the earth wire.

4. Fix the ceiling canopy securely with the screw supplied.