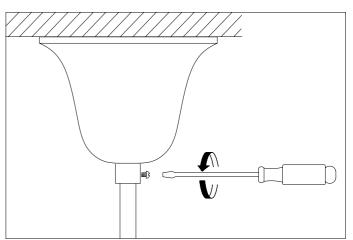

3. Place the ceiling canopy over the ceiling plate.

Connect the three power wires according to their colours. Brown is the live wire, blue is the neutral wire, green/yellow is the earth wire.

4. Fix the ceiling canopy securely with the screw supplied.