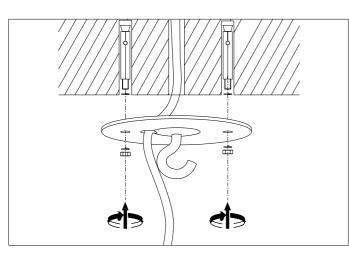

## Eichholtz B.V.

Delfweg 52 2211 VN Noordwijkerhout The Netherlands

- ★ www.eichholtz.com
- service@eichholtz.com
- +31 (0)252 515 850

1. Fix the ceiling plate to the ceiling by using mounting plugs and screws suitable to your ceiling type.

3. Place the ceiling canopy over the ceiling plate.

Connect the three power wires according to their colours. Brown is the live wire, blue is the neutral wire, green/yellow is the earth wire.

4. Fix the ceiling canopy securely with the screw supplied.