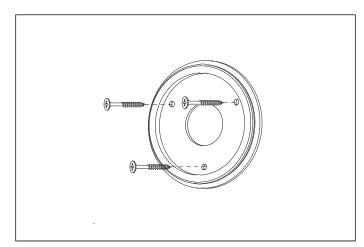

## Eichholtz B.V.

Delfweg 52 2211 VN Noordwijkerhout The Netherlands

- www.eichholtz.com
- service@eichholtz.com
- **L** +31 (0)252 515 850

**1.** Fix the wall plate to the wall by using wall mounting plugs and screws suitable to your wall type.