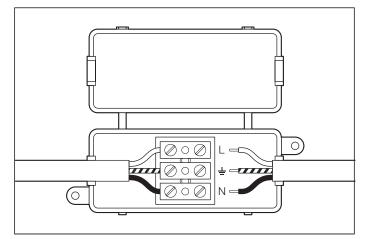

2. Connect the 3 wires according to their colours. Brown is the live wire, blue is the neutral wire, green/yellow is the earth wire.

3. Screw the lamp on the wall plate.