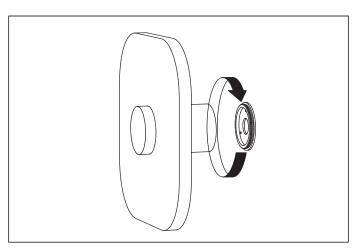

2. Connect the 3 wires according to their colours. Brown is the live wire, blue is the neutral wire, green/yellow is the earth wire.

3. Screw the lamp on the wall plate.