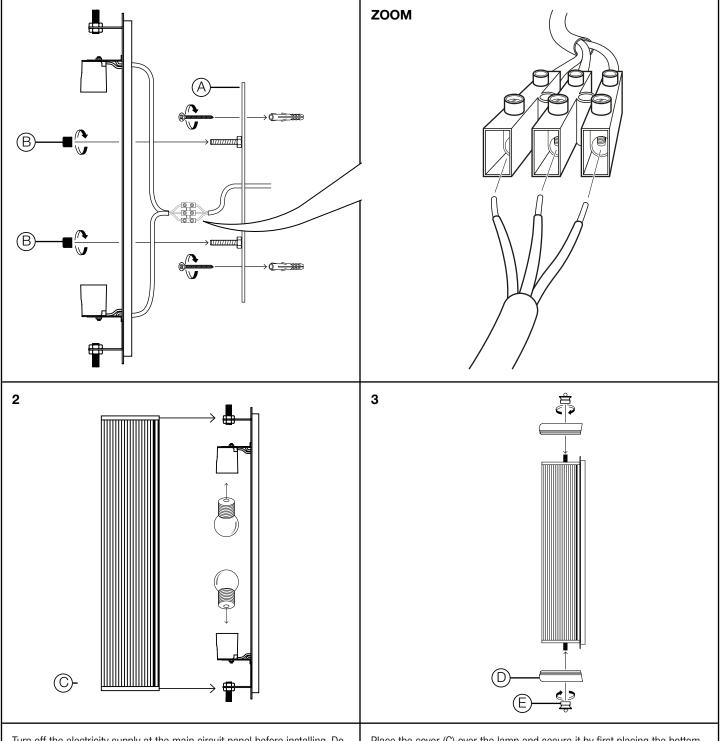

## ASSEMBLY INSTRUCTION

Turn off the electricity supply at the main circuit panel before installing. Do not connect the electricity supply until your luminaire is fully assembled and installed.

Fix the crossbar (A) to the wall by using wall mounting plugs and screws suitable to your wall type.

Connect the 3 wires according to their colours. Brown is the live wire, blue is the neutral wire, green/yellow is the earth wire.

Place the lamp over the cross bar and fix it securely with the nuts (B) supplied.

Place the cover (C) over the lamp and secure it by first placing the bottom cap (D) and securing it with the finial (E). Finally place the top cap and secure the it with the finial.