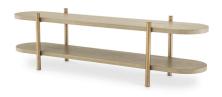

# SPECIFICATION SHEET

Item no. 118044

**Item description** Cabinet Scario washed oak veneer

Washed oak veneer | brushed brass finish

Suitable for Indoor use/dry locations only

Net weight (kg) 68.75 Net weight (lbs) 151.52

## **DIMENSIONS**

 Dimensions (cm)
 W. 200 | D. 48 | H. 55.5 cm

 Dimensions (inch)
 W. 78.74" | D. 18.90" | H. 21.85"

#### **MATERIALS**

118044 Cabinet Scario washed oak veneer

MDF | Oak veneer | Stainless steel

Stainless steel grade SAE 201