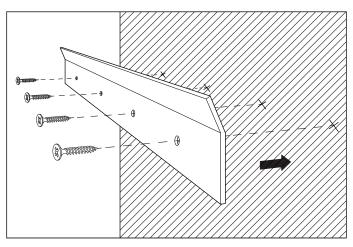

## Eichholtz B.V.

Delfweg 52 2211 VN Noordwijkerhout The Netherlands

- ♠ www.eichholtz.com
- service@eichholtz.com
- +31 (0)252 515 850

1. Fix the wall plate to the wall by using wall mounting plugs and screws suitable for your wall type.