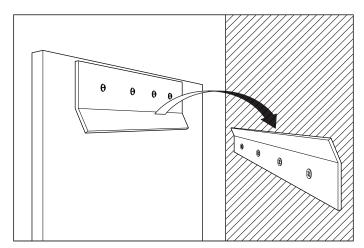

Slide the mirror plate on to the wall plate. Make sure to check if the mirror is actually hanging correctly, before letting go of the mirror.