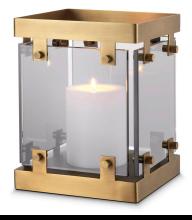

# SPECIFICATION SHEET

Item no. 119018

**Item description** Hurricane Heston S smoke glass

Antique brass finish | smoke glass

Suitable for Indoor use/dry locations only

 Net weight (kg)
 4.8

 Net weight (lbs)
 10.58

### **MATERIALS**

119018 Hurricane Heston S smoke glass

Iron | Glass