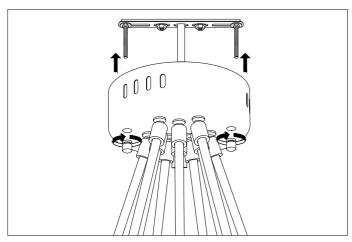

4. Place the G4 lightbulbs and carefully screw on the glass balls, without overtightening them.