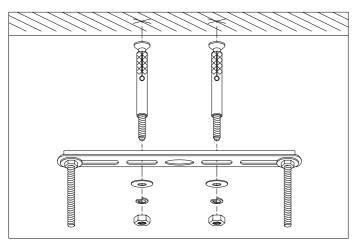

## Eichholtz B.V.

Delfweg 52 2211 VN Noordwijkerhout The Netherlands

- ★ www.eichholtz.com
- **L** +31 (0)252 515 850

1. Fix the ceiling bracket to the ceiling by using mounting plugs and screws suitable for your ceiling type.