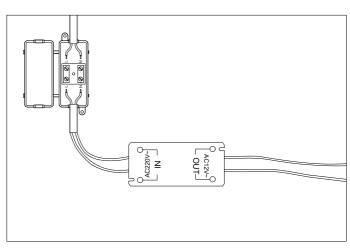

Place or hold the lamp in an elevated position in such a way that the wires can freely reach the ceiling junction box. Connect the 2 power wires. Brown is the live wire, blue is the neutral wire.

3. Slide the canopy over the ceiling bracket and fix it with the two nuts.