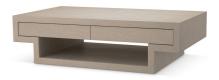

# SPECIFICATION SHEET

Item no. 118710

**Item description**Coffee Table Rialto washed oak veneer

Washed oak veneer

Suitable for Indoor use/dry locations only

Net weight (kg) 88.6 Net weight (lbs) 195.27

## **DIMENSIONS**

 Dimensions (cm)
 L. 80 | W. 140 | H. 40 cm

 Dimensions (inch)
 L. 31.50" | W. 55.12" | H. 15.75"

Tabletop thickness (cm)21.5Tabletop thickness (inch)8.46

#### **MATERIALS**

118710 Coffee Table Rialto washed oak veneer

MDF | Oak veneer

## **SPECIFICATIONS**

Assembly required? No assembly required

Drawer quantity 4