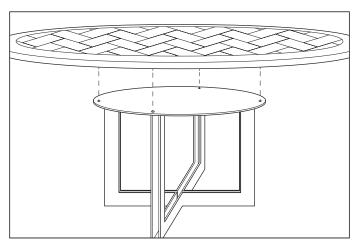

- www.eichholtz.com
- ≤ service@eichholtz.com
- **L** +31 (0)252 515 850

 Carefully place the table top on the metal frame and align the holes of the frame with the holes in the table top.

**2.** Fix the table top onto the metal frame by securing the screws with an allen key.