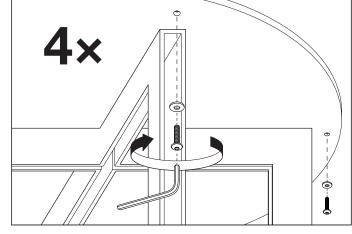

- www.eichholtz.com
- ≤ service@eichholtz.com
- **L** +31 (0)252 515 850

 Carefully place the table top on the metal frame and align the holes of the frame with the holes in the table top.

**2.** Fix the table top onto the metal frame by securing the screws with an allen key.