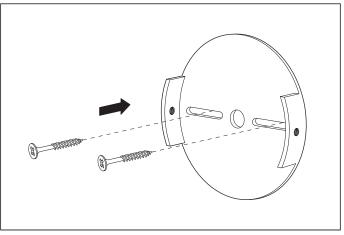

**2.** Fix the wall plate to the wall by using wall mounting plugs and screws suitable for your wall type.

**3.** Carefully place the lamp over the wall plate and align the holes in the wall plate with the holes in the lamp.