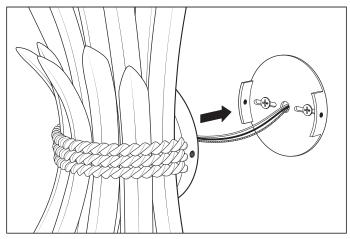

**2.** Fix the wall plate to the wall by using wall mounting plugs and screws suitable for your wall type.

**3.** Carefully place the lamp over the wall plate and align the holes in the wall plate with the holes in the lamp.