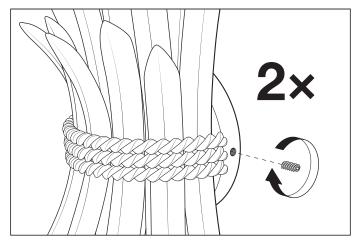

4. Use an allen key to secure the screws on both sides of the lamp.

 $\bf 5.$  Place the shade and than carefully place the bulbs in the fittings. Do NOT turn the bulbs further than necessary, to prevent damage to the fitting.