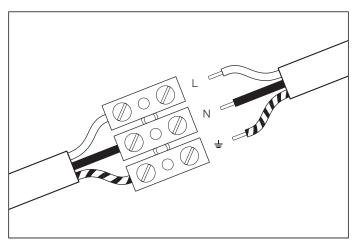

## Eichholtz B.V.

Delfweg 52 2211 VN Noordwijkerhout The Netherlands

- ★ www.eichholtz.com
- service@eichholtz.com
- +31 (0)252 515 850

1. Connect the 3 wires according to their colours. Brown is the live wire, blue is the neutral wire, green/yellow is the earth wire.