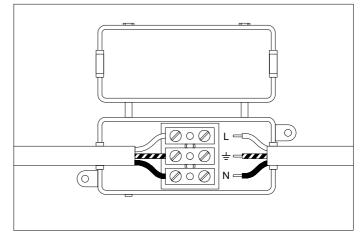

## Item type

Wall Lamp

Item name

Fernando

Item number(s)

116024

Attention!

Turn off the electricity supply at the main circuit panel before installing. Do not connect the electricity supply until your luminaire is fully assembled and installed.