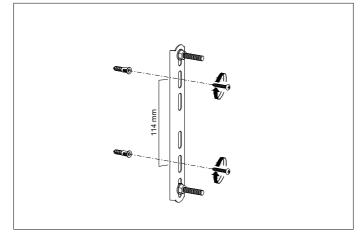

## Eichholtz B.V.

Delfweg 52 2211 VN Noordwijkerhout The Netherlands

- www.eichholtz.com
- service@eichholtz.com
- **L** +31 (0)252 515 850

1. Fix the crossbar to the wall by using wall mounting plugs and screws suitable to your wall type.