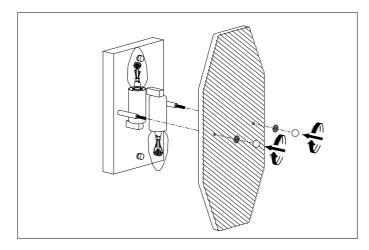

3. Place the lamp over the crossbar and fix it securely with the nuts supplied.

 ${\bf 5.}\,{\rm Fix}$  the glass with the nuts supplied.

4. Place the bulbs.