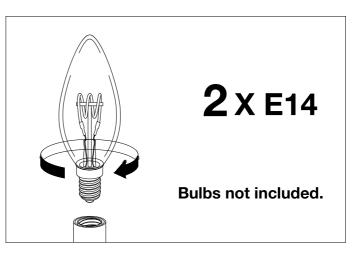

3. Place the lamp over the crossbar and fix it securely with the nuts supplied.

 ${\bf 5.}\,{\rm Fix}$  the glass with the nuts supplied.

4. Place the bulbs.