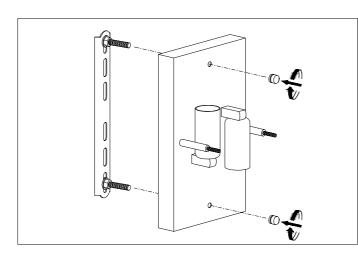

3. Place the lamp over the crossbar and fix it securely with the nuts supplied.

 ${\bf 5.}\,{\rm Fix}$  the glass with the nuts supplied.

4. Place the bulbs.