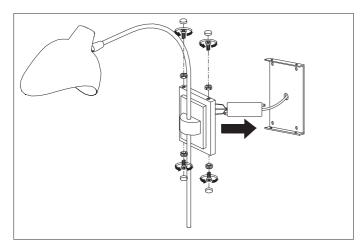

2. Connect the 3 wires according to their colours. Brown is the live wire, blue is the neutral wire,

 $\textbf{3.} \ \mathsf{Place} \ \mathsf{the} \ \mathsf{lamp} \ \mathsf{over} \ \mathsf{the} \ \mathsf{wall} \ \mathsf{plate} \ \mathsf{and} \ \mathsf{fix} \ \mathsf{it} \ \mathsf{securely} \ \mathsf{with} \ \mathsf{the} \ \mathsf{screws} \ \mathsf{supplied}.$ 