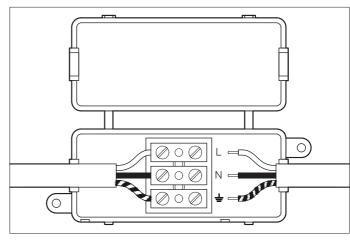

2. Connect the 3 wires according to their colours. Brown is the live wire, blue is the neutral wire,

 $\textbf{3.} \ \mathsf{Place} \ \mathsf{the} \ \mathsf{lamp} \ \mathsf{over} \ \mathsf{the} \ \mathsf{wall} \ \mathsf{plate} \ \mathsf{and} \ \mathsf{fix} \ \mathsf{it} \ \mathsf{securely} \ \mathsf{with} \ \mathsf{the} \ \mathsf{screws} \ \mathsf{supplied}.$ 