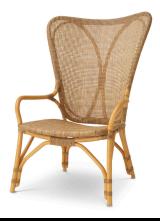

# SPECIFICATION SHEET

Item no. 119040

**Item description** Chair Colony honey finish

Rattan | honey finish

Suitable for Indoor use/dry locations only

 Net weight (kg)
 5.2

 Net weight (lbs)
 11.46

## **DIMENSIONS**

Dimensions (cm) W. 76.5 | D. 78 | H. 112 | SD. 55 | SW. 53 | SH. 42 | AH. 58 cm

Dimensions (inch) W. 30.12" | D. 30.71" | H. 44.09" | SD. 21.65" | SW. 20.87" | SH. 16.54" | AH. 22.83"

#### **MATERIALS**

119040 Chair Colony honey finish

Rattan