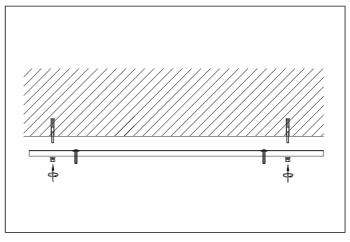

2. Fix the ceiling plate to the ceiling by using mounting plugs and screws suitable to your ceiling type.

3. Connect the 3 power wires according to their colours. Brown is the live wire, blue is the neutral wire, green/yellow is the earth wire.