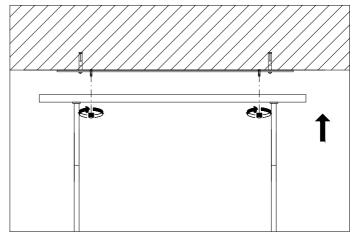

 $\textbf{4.}\,\text{Place}$  the ceiling canopy over the ceiling plate and fix it securely with the nuts.

5. Place the bulbs.

6. Place the glass and fix it with the ring.