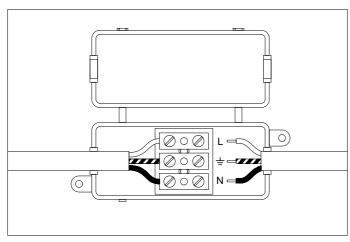

2. Fix the ceiling plate to the ceiling by using mounting plugs and screws suitable to your ceiling type.

3. Connect the 3 power wires according to their colours. Brown is the live wire, blue is the neutral wire, green/yellow is the earth wire.