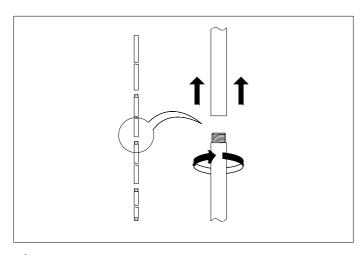

## Eichholtz B.V.

Delfweg 52 2211 VN Noordwijkerhout The Netherlands

- ★ www.eichholtz.com
- **L** +31 (0)252 515 850

Determine the desired height of the lamp and use either one, two or three of the pipes supplied.
 Thread the wires trough the pipe.