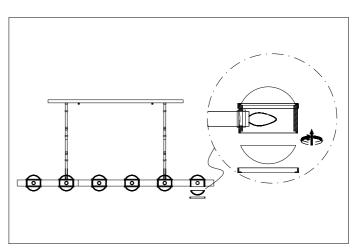

## Eichholtz B.V.

Delfweg 52 2211 VN Noordwijkerhout The Netherlands

- ★ www.eichholtz.com
- **L** +31 (0)252 515 850

Determine the desired height of the lamp and use either one, two or three of the pipes supplied.
 Thread the wires trough the pipe.

2. Fix the ceiling plate to the ceiling by using mounting plugs and screws suitable to your ceiling type.

3. Connect the 3 power wires according to their colours. Brown is the live wire, blue is the neutral wire, green/yellow is the earth wire.

 $\textbf{4.}\,\text{Place}$  the ceiling canopy over the ceiling plate and fix it securely with the nuts.

5. Place the bulbs.

6. Place the glass and fix it with the ring.