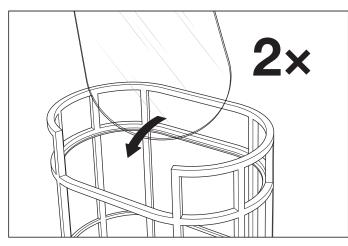

 Divide the rubber place holders evenly over the edges of the trolley. These will hold the glass in place.

**3.** Lower the glass into the trolley in an angle. Gently place the glass on the bottom edge first, followed by the glass on the top edge.