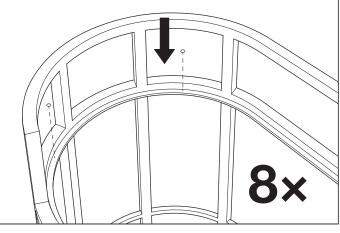

 Divide the rubber place holders evenly over the edges of the trolley. These will hold the glass in place.

**3.** Lower the glass into the trolley in an angle. Gently place the glass on the bottom edge first, followed by the glass on the top edge.