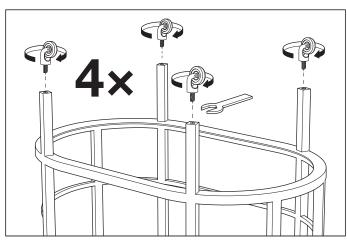

## Eichholtz B.V.

Delfweg 52 2211 VN Noordwijkerhout The Netherlands

- www.eichholtz.com
- service@eichholtz.com
- **L** +31 (0)252 515 850

 Carefully place the frame of the trolley upside down and fix the wheels to the frame using the spanner (included).