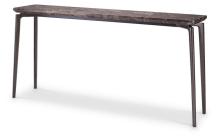

# SPECIFICATION SHEET

Item no. 117980

**Item description**Console Table White House brown marble

Bronze finish legs | brown marble top

Marble is a natural material, each piece differs in color and veir

Suitable for Indoor use/dry locations only

#### **DIMENSIONS**

 Dimensions (cm)
 L. 150 | W. 30.5 | H. 74 cm

 Dimensions (inch)
 L. 59.06" | W. 12.01" | H. 29.13"

Tabletop thickness (cm)3.5Tabletop thickness (inch)1.38

#### **MATERIALS**

117980 Console Table White House brown marble

Plywood | Cast aluminium | Marble