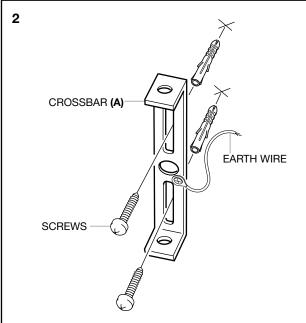

Fix the crossbar (A) to the wall by using wall mounting plugs and screws suitable to your wall type.

Open the wire connector and connect the 3 wires according to their colours. Brown is the live wire, blue is the neutral wire, green/yellow is the earth wire.