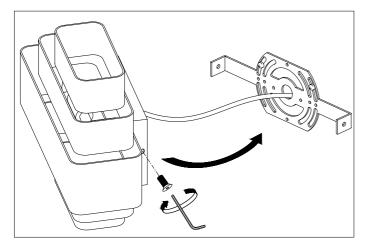

 Connect the 3 wires according to their colours. Brown is the live wire, blue is the neutral wire, green/yellow is the earth wire.

3. Place the lamp over the wall plate and fix it securely with the screws supplied.