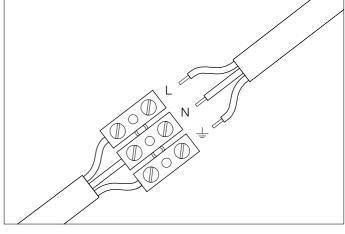

 Connect the 3 wires according to their colours. Brown is the live wire, blue is the neutral wire, green/yellow is the earth wire.

3. Place the lamp over the wall plate and fix it securely with the screws supplied.