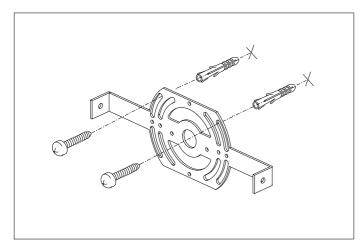

## Eichholtz B.V.

Delfweg 52 2211 VN Noordwijkerhout The Netherlands

- www.eichholtz.com
- service@eichholtz.com
- **L** +31 (0)252 515 850

1. Fix the wall plate to the wall by using wall mounting plugs and screws suitable to your wall type.