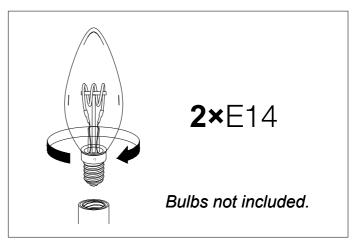

n

Item type

Wall Lamp

## Item name

Pegaso

## Attention!

Turn off the electricity supply at the main circuit panel before installing. Do not connect the electricity supply until your luminaire is fully assembled and installed.

Care instructions:

Wipe with a soft cloth, do not use chemicals or abrasive cleaning materials.

## Eichholtz B.V.

Delfweg 52 2211 VN Noordwijkerhout The Netherlands

- www.eichholtz.com
- service@eichholtz.com
- **L** +31 (0)252 515 850



1. Fix the wall plate to the wall by using wall mounting plugs and screws suitable to your wall type.



 Connect the 3 wires according to their colours. Brown is the live wire, blue is the neutral wire, green/yellow is the earth wire.



3. Place the lamp over the wall plate and fix it securely with the screws supplied.



4. Place the bulb.