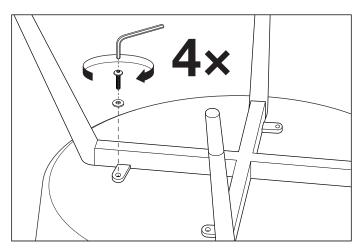

## Eichholtz B.V.

Delfweg 52 2211 VN Noordwijkerhout The Netherlands

★ www.eichholtz.com

+31 (0)252 515 850

1. Align the frame of the legs with the screw holes on the base of the chair.

2. Fix the frame to the base using the allan screws combined with the metal rings. Secure the screws tightly before using the chair.