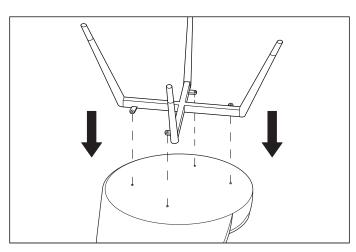

## Eichholtz B.V.

Delfweg 52 2211 VN Noordwijkerhout The Netherlands

★ www.eichholtz.com

+31 (0)252 515 850

1. Align the frame of the legs with the screw holes on the base of the chair.

2. Fix the frame to the base using the allan screws combined with the metal rings. Secure the screws tightly before using the chair.