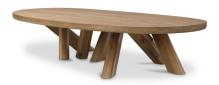

# SPECIFICATION SHEET

Item no. 117797

**Item description**Coffee Table Bayshore oak wood

Oak wood

Suitable for Indoor use/dry locations only

 Net weight (kg)
 77

 Net weight (lbs)
 169.71

#### **DIMENSIONS**

 Dimensions (cm)
 L. 170 | W. 85 | H. 35 cm

 Dimensions (inch)
 L. 66.93" | W. 33.46" | H. 13.78"

Tabletop thickness (cm) 5
Tabletop thickness (inch) 1.97

#### **MATERIALS**

117797 Coffee Table Bayshore oak wood

Oak wood | Carbon Steel