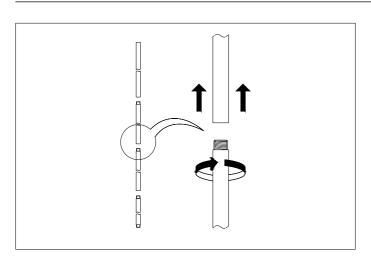

## Eichholtz B.V.

Delfweg 52 2211 VN Noordwijkerhout The Netherlands

- ★ www.eichholtz.com
- service@eichholtz.com
- +31 (0)252 515 850

1. Determine the desired height of the lamp and use either one, two or three of the pipes supplied. Thread the wires trough the pipe.