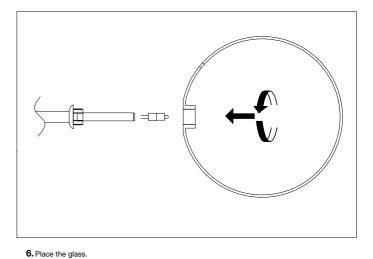

4. Place the ceiling canopy over the ceiling plate and fix it securely with the three nuts.