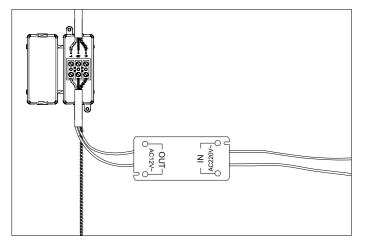

3. Connect the 3 power wires according to their colours. Brown is the live wire, blue is the neutral wire, green/yellow is the earth wire.

2. Fix the ceiling plate to the ceiling by using mounting plugs and screws suitable to your ceiling type