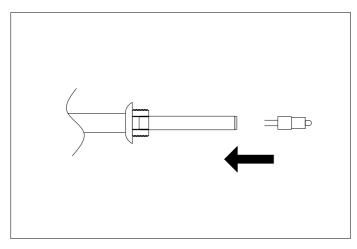

4. Place the ceiling canopy over the ceiling plate and fix it securely with the three nuts.