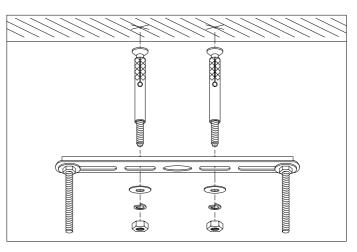

3. Connect the 3 power wires according to their colours. Brown is the live wire, blue is the neutral wire, green/yellow is the earth wire.

2. Fix the ceiling plate to the ceiling by using mounting plugs and screws suitable to your ceiling type