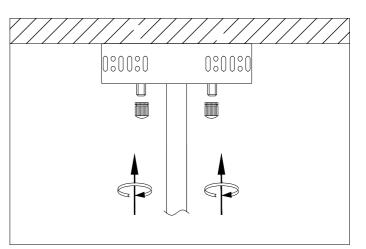

3. Connect the 3 power wires according to their colours. Brown is the live wire, blue is the neutral wire, green/yellow is the earth wire.

2. Fix the ceiling plate to the ceiling by using mounting plugs and screws suitable to your ceiling type

4. Place the ceiling canopy over the ceiling plate and fix it securely with the three nuts.