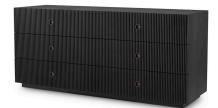

# EICHHOLTZ

## SPECIFICATION SHEET

Item no. Item description 119211 Drawer Chest Dimitrios charcoal grey oak veneer Charcoal oak veneer | bronze finish

Suitable for

Indoor use/dry locations only

Net weight (kg) Net weight (lbs) 136 299.74

### DIMENSIONS

Dimensions (cm) Dimensions (inch) Drawer type W. 183 | D. 54.5 | H. 81 cm W. 72.05" | D. 21.46" | H. 31.89" SoftClose

#### MATERIALS

119211

Drawer Chest Dimitrios charcoal grey oak veneer MDF | Multiplex | Oak veneer | Brass