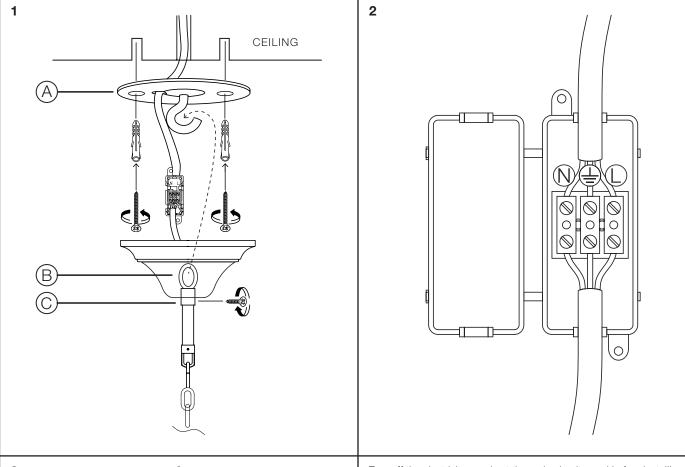

## ASSEMBLY INSTRUCTION

3

Turn off the electricity supply at the main circuit panel before installing. Do not connect the electricity supply until your luminaire is fully assembled and installed.

Fix the ceiling plate (A) to the ceiling by using mounting plugs and screws suitable to your ceiling type. Make sure to lead the wire through the plate.

Hang the lantern on the hook of the ceiling plate with the canopy (B) at the lowest position. Carefully lower the lamp until the chain is taut. Straighten the chain links.

Connect the 3 power wires according to their colours . Brown is the live wire, blue is the neutral wire, green/yellow is the earth wire.

Move the canopy up until it is flush with the ceiling, tighten it with the screw on the side (C).