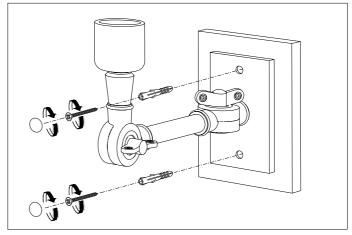

 ${\bf 2.}$  Fix the luminaire to your junction box or wall by using suitable wall mounting plugs and screws.

3. Place the shade.

4. Place the bulb.