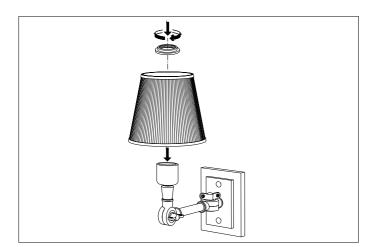

 ${\bf 2.}$  Fix the luminaire to your junction box or wall by using suitable wall mounting plugs and screws.

3. Place the shade.

4. Place the bulb.