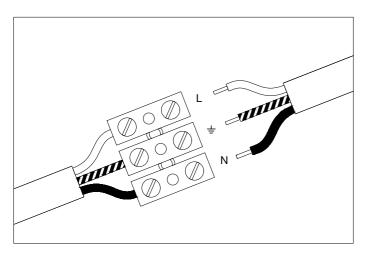

#### Eichholtz B.V.

Delfweg 52 2211 VN Noordwijkerhout The Netherlands

- ★ www.eichholtz.com
- service@eichholtz.com
- +31 (0)252 515 850

1. Connect the 3 wires according to their colours. Brown is the live wire (L), blue is the neutral wire (N), green/yellow is the earth wire  $(\frac{1}{2})$ .