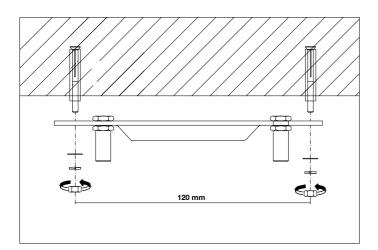

## Eichholtz B.V.

Delfweg 52 2211 VN Noordwijkerhout The Netherlands

- ★ www.eichholtz.com
- service@eichholtz.com
- **L** +31 (0)252 515 850

2. Place the glass in the frame.

3. Fix the ceiling plate to the ceiling using mounting plugs and screws suitable to your ceiling type.