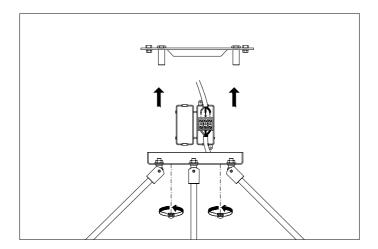

4. Connect the 3 wires according to their colours. Brown is the live wire (L), blue is the neutral wire (N), green/yellow is the earth wire ( $\pm$ ).

Place the ceiling canopy flush against the ceiling and fix it securely with the 3 nuts supplied. Tighten the nuts with tools, not just by hand.

6. Place the bulbs.