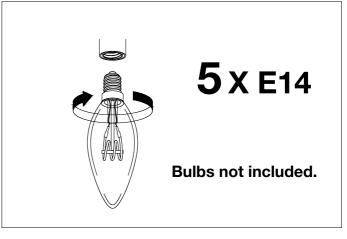

ore installing. Do not connect the electricity supply until your luminaire is fully assembled and installed.

Care instructions:

Wipe with a soft dry cloth, do not use chemicals or abrasive cleaning materials.

## Eichholtz B.V.

Delfweg 52 2211 VN Noordwijkerhout The Netherlands

- ★ www.eichholtz.com
- service@eichholtz.com
- **L** +31 (0)252 515 850



2. Place the glass in the frame.



3. Fix the ceiling plate to the ceiling using mounting plugs and screws suitable to your ceiling type.



4. Connect the 3 wires according to their colours. Brown is the live wire (L), blue is the neutral wire (N), green/yellow is the earth wire ( $\pm$ ).



Place the ceiling canopy flush against the ceiling and fix it securely with the 3 nuts supplied. Tighten the nuts with tools, not just by hand.



6. Place the bulbs.