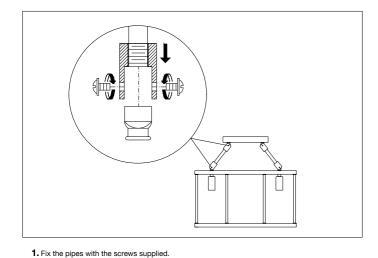

## Eichholtz B.V.

Delfweg 52 2211 VN Noordwijkerhout The Netherlands

- ★ www.eichholtz.com
- service@eichholtz.com
- **L** +31 (0)252 515 850

2. Place the glass in the frame.

3. Fix the ceiling plate to the ceiling using mounting plugs and screws suitable to your ceiling type.