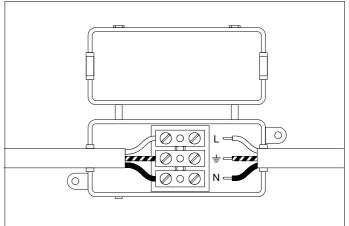

4. Connect the 3 wires according to their colours. Brown is the live wire (L), blue is the neutral wire (N), green/yellow is the earth wire ( $\pm$ ).

Place the ceiling canopy flush against the ceiling and fix it securely with the 3 nuts supplied. Tighten the nuts with tools, not just by hand.