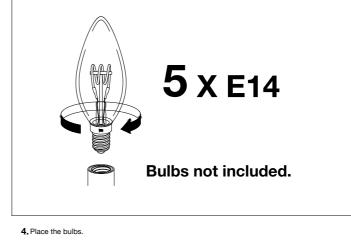

t the main circuit panel before installing. Do not comect the electricity supply until your luminaire is fully assembled and installed.

Care instructions:

Wipe with a soft cloth, do not use chemicals or abrasive cleaning materials.

## Eichholtz B.V.

Delfweg 52 2211 VN Noordwijkerhout The Netherlands

- ★ www.eichholtz.com
- service@eichholtz.com
- +31 (0)252 515 850



1. Determine the desired height of the lamp and use either one, two or three of the pipes supplied. Thread the wires trough the pipe.



 $\ensuremath{\textbf{2.}}$  Fix the bolts to the ceiling. Then fix the ceiling plate to ceiling with screws supplied.



3. Connect the 3 wires according to their colours. Brown is the live wire (L), blue is the neutral wire (N), green/yellow is the earth wire  $(\frac{1}{2\pi})$ .





5. Place the glass.