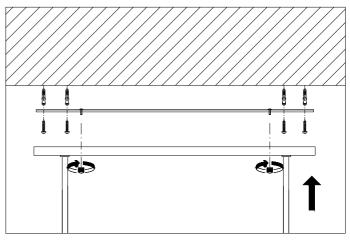

 $\ensuremath{\textbf{2.}}$  Fix the bolts to the ceiling. Then fix the ceiling plate to ceiling with screws supplied.

3. Connect the 3 wires according to their colours. Brown is the live wire (L), blue is the neutral wire (N), green/yellow is the earth wire  $(\frac{1}{2\pi})$ .