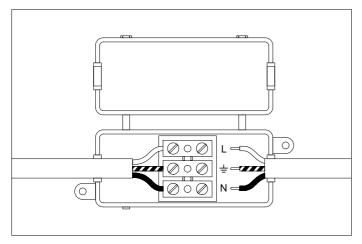

 $\ensuremath{\textbf{2.}}$  Fix the bolts to the ceiling. Then fix the ceiling plate to ceiling with screws supplied.

3. Connect the 3 wires according to their colours. Brown is the live wire (L), blue is the neutral wire (N), green/yellow is the earth wire  $(\frac{1}{2\pi})$ .