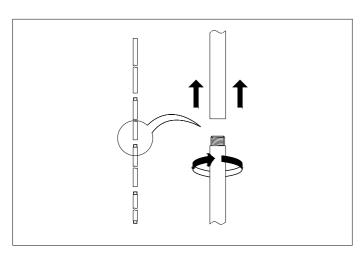

## Eichholtz B.V.

Delfweg 52 2211 VN Noordwijkerhout The Netherlands

- ★ www.eichholtz.com
- service@eichholtz.com
- +31 (0)252 515 850

1. Determine the desired height of the lamp and use either one, two or three of the pipes supplied. Thread the wires trough the pipe.