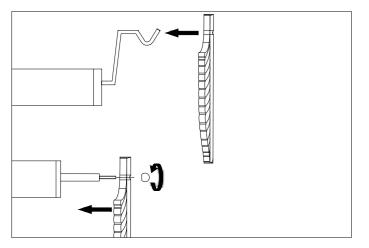

at the main circuit panel before installing. Do not comect the electricity supply until your luminaire is fully assembled and installed.

Care instructions:

Wipe with a soft cloth, do not use chemicals or abrasive cleaning materials.

## Eichholtz B.V.

Delfweg 52 2211 VN Noordwijkerhout The Netherlands

- ★ www.eichholtz.com
- service@eichholtz.com
- +31 (0)252 515 850



1. Determine the desired height of the lamp and use either one, two or three of the pipes supplied. Thread the wires trough the pipe.



 $\ensuremath{\textbf{2.}}$  Fix the bolts to the ceiling. Then fix the ceiling plate to ceiling with screws supplied.



3. Connect the 3 wires according to their colours. Brown is the live wire (L), blue is the neutral wire (N), green/yellow is the earth wire  $(\frac{1}{2\pi})$ .





5. Place the glass.