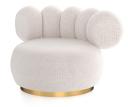

## SPECIFICATION SHEET

Item no. 117661

**Item description** Swivel Chair Phedra lyssa off white

Net weight (kg) 30