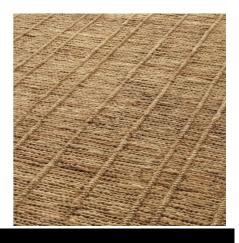

# SPECIFICATION SHEET

Item no. 118101

**Item description** Carpet Palinuro natural 200 x 300 cm

Natural

Hand knotted | flat weave | 100% jute

Suitable for Indoor use/dry locations only

Net weight (kg) 29 Net weight (lbs) 63.92

#### **MATERIALS**

118101 Carpet Palinuro natural 200 x 300 cm

Jute

Backing Cotton | polyester | latex