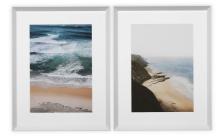

# SPECIFICATION SHEET

Item no. 118970

**Item description** Print Ocean View by Thao Courtial set of 2

White wooden frame | clear glass

Suitable for Indoor use/dry locations only

Net weight (kg) 6 Net weight (lbs) 13.22