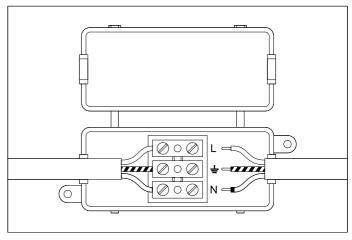

 Fix the cross bar to the wall by using wall mounting plugs and screws suitable for your wall type.

2. Connect the 3 wires according to their colours. Brown is the live wire, blue is the neutral wire, green/yellow is the earth wire.