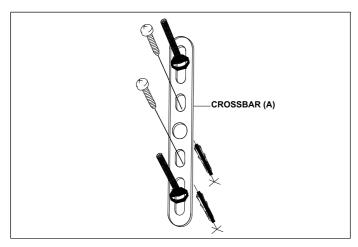

 Fix the cross bar to the wall by using wall mounting plugs and screws suitable for your wall type.

2. Connect the 3 wires according to their colours. Brown is the live wire, blue is the neutral wire, green/yellow is the earth wire.

3. Place the lamp over the cross bar and fix it securely with the nuts.

4. Place the bulbs.

**5.** Place the glass pcs according to the drawing and secure them with the balls.