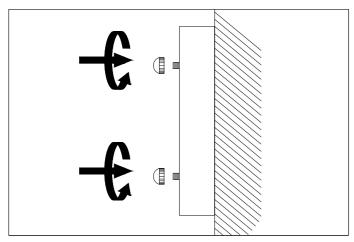

 Fix the cross bar to the wall by using wall mounting plugs and screws suitable for your wall type.

2. Connect the 3 wires according to their colours. Brown is the live wire, blue is the neutral wire, green/yellow is the earth wire.