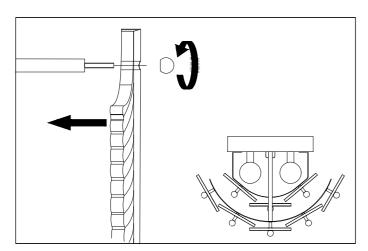

 Fix the cross bar to the wall by using wall mounting plugs and screws suitable for your wall type.

2. Connect the 3 wires according to their colours. Brown is the live wire, blue is the neutral wire, green/yellow is the earth wire.

3. Place the lamp over the cross bar and fix it securely with the nuts.

4. Place the bulbs.

**5.** Place the glass pcs according to the drawing and secure them with the balls.