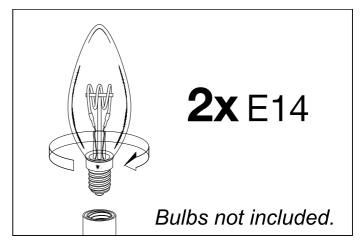

3. Place the lamp over the cross bar and fix it securely with the nuts.

4. Place the bulbs.

**5.** Place the glass pcs according to the drawing and secure them with the balls.