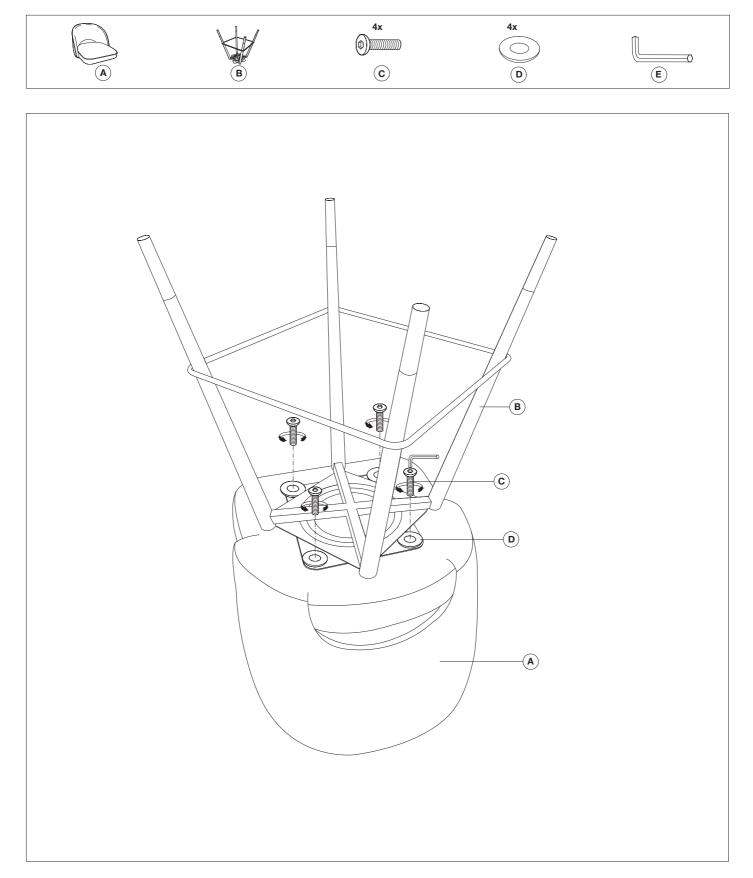

## Assembly instruction

| Item type<br>Counter Stool<br>Item name | Attention! Place the item on a padded area to prevent damage to the item.                                                                                        | <b>Eichholtz B.V.</b><br>Delfweg 52<br>2211 VN Noordwijkerhout<br>The Netherlands                |
|-----------------------------------------|------------------------------------------------------------------------------------------------------------------------------------------------------------------|--------------------------------------------------------------------------------------------------|
| Cliff<br>Item no<br>114321              | Care instructions:<br>Vacuum clean the upholstery regularly with low power. Remove spills and stains<br>asap and use special upholstery stain remover if needed. | <ul> <li>www.eichholtz.com</li> <li>service@eichholtz.com</li> <li>+31 (0)252 515 850</li> </ul> |