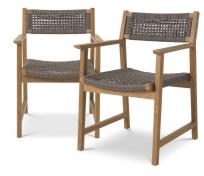

# SPECIFICATION SHEET

Item no. 117389

**Item description** Outdoor Dining Chair Cancun natural teak set of 2

Natural teak | grey color weave

Suitable for Indoor & outdoor use

Net weight (kg) 13 Net weight (lbs) 28.65

### **DIMENSIONS**

Dimensions (cm) W. 58 | D. 60 | H. 82 | SD. 47 | SH. 46 | AH. 64 cm

Dimensions (inch) W. 22.83" | D. 23.62" | H. 32.28" | SD. 18.50" | SH. 18.11" | AH. 25.20"

## **MATERIALS**

117389 Outdoor Dining Chair Cancun natural teak set of 2

Teak wood | Aluminium | Polypropylene