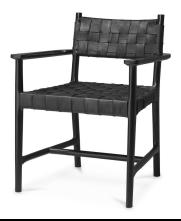

# SPECIFICATION SHEET

Item no. 118397

Item description Dining Chair Tiberio with arm black leather classic black

Black leather | black legs

Suitable for Indoor use/dry locations only

Net weight (kg) 7 Net weight (lbs) 75.43

### **DIMENSIONS**

Dimensions (cm) W. 65 | D. 63.5 | H. 85 | SD. 52 | SW. 51 | SH. 49 | AH. 67.5 cm

Dimensions (inch) W. 25.59" | D. 25.00" | H. 33.46" | SD. 20.47" | SW. 20.08" | SH. 19.29" | AH. 26.57"

### **MATERIALS**

118397 Dining Chair Tiberio with arm black leather classic black

Mindi wood | Cow leather | Iron