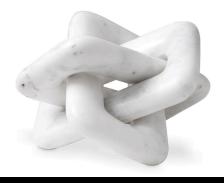

## SPECIFICATION SHEET

Item no. 117214

**Item description** Object Eras white marble

White marble

Marble is a natural material, each piece differs in color and

veining

Suitable for Indoor use/dry locations only

## **MATERIALS**

117214 Object Eras white marble

Marble