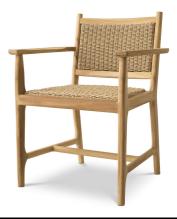

# SPECIFICATION SHEET

Item no. 117429

**Item description** Outdoor Dining Chair Pivetti with arm natural teak

Natural teak | natural weave

Suitable for Indoor & outdoor use

Net weight (kg) 9.5 Net weight (lbs) 20.94