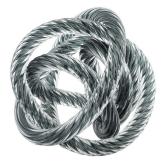

## SPECIFICATION SHEET

Item no. 113528

**Item description** Desk Accessory Dominico grey blue glass M

Grey blue glass

Suitable for Indoor use/dry locations only

Net weight (kg) 0.7 Net weight (lbs) 1.54