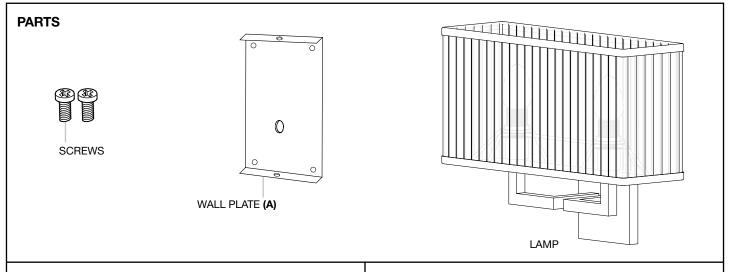

## 111507 WALL LAMP WESTBROOK

## ASSEMBLY INSTRUCTION

SCREWS CROSSBAR (A)

Turn-off the electricity supply at the main circuit panel before installing. Do not connect electricity supply until your wall lamp is fully assembled and installed.

Fix the wall plate (A) to the wall by using wall mounting plugs and screws suitable to your wall type.

Connect the 3 power wires according to their colours. Brown is the live wire, blue is the neutral wire, the green yellow wire is the earthwire.

Place the lamp over the wall plate and fix it securely with the screws supplied.