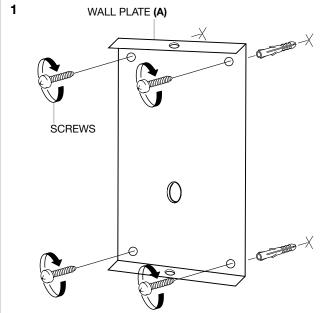

Fix the wall plate (A) to the wall by using wall mounting plugs and screws suitable to your wall type.

Connect the 3 power wires according to their colours. Brown is the live wire, blue is the neutral wire, the green yellow wire is the earthwire.