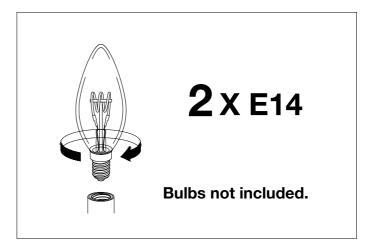

amp

Item name

Asco

## Attention!

Attention:

Artention:

The electricity supply at the main circuit panel before installing.

Do not connect the electricity supply until your luminaire is fully assembled and installed.

## Care instructions:

Wipe with a soft cloth, do not use chemicals or abrasive cleaning materials.

## Eichholtz B.V.

Delfweg 52 2211 VN Noordwijkerhout The Netherlands

- ★ www.eichholtz.com
- service@eichholtz.com
- **L** +31 (0)252 515 850



 Fix the wall plate to the wall by using wall mounting plugs and screws suitable to your wall type.



2. Connect the 3 wires according to their colours. Brown is the live wire, blue is the neutral wire, green/yellow is the earth wire.



**3.** Place the lamp over the wall plate and fix it securely with the screws supplied.



4. Place the bulbs.