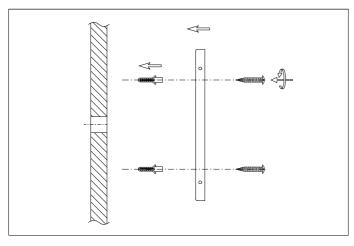

## Eichholtz B.V.

Delfweg 52 2211 VN Noordwijkerhout The Netherlands

- ★ www.eichholtz.com
- service@eichholtz.com
- **L** +31 (0)252 515 850

 Fix the wall plate to the wall by using wall mounting plugs and screws suitable to your wall type.