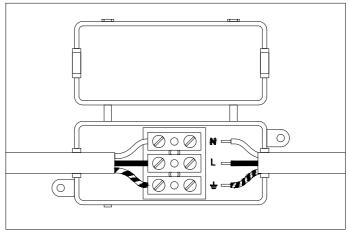

2. Connect the 3 wires according to their colours. Brown is the live wire, blue is the neutral wire, green/yellow is the earth wire.

**3.** Place the lamp over the wall plate and fix it securely with the screws supplied.