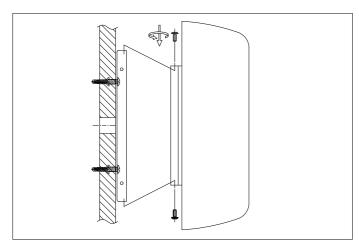

2. Connect the 3 wires according to their colours. Brown is the live wire, blue is the neutral wire, green/yellow is the earth wire.

**3.** Place the lamp over the wall plate and fix it securely with the screws supplied.