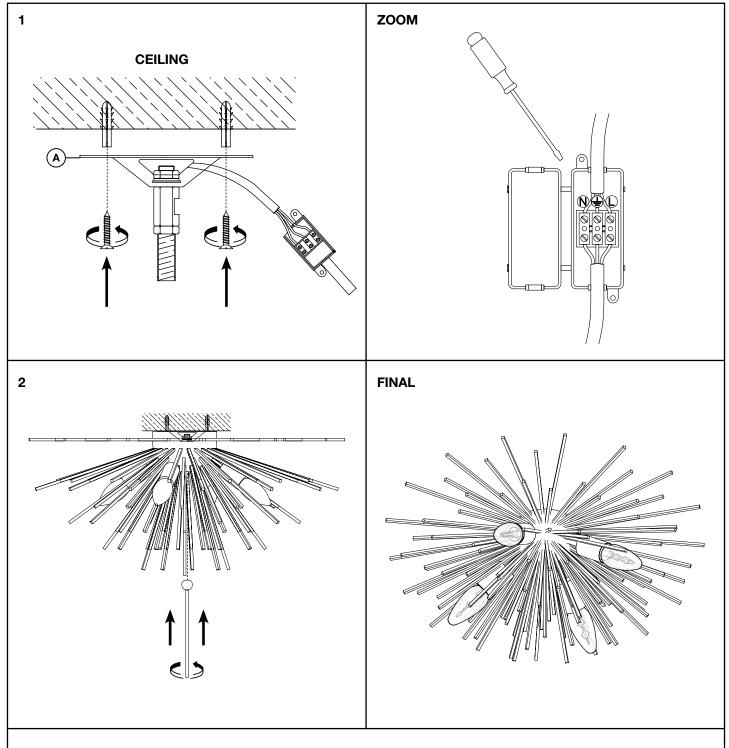

## ASSEMBLY INSTRUCTION

Turn off the electricity supply at the main circuit panel before installing. Do not connect the electricity supply until your luminaire is fully assembled and installed.

Fix the wall plate (A) to the wall by using wall mounting plugs and screws suitable to your wall type.

Connect the 3 wires according to their colours. Brown is the live wire, blue is the neutral wire, green/yellow is the earth wire.

Place the lamp over the wall plate and fix it securely with the screws supplied.