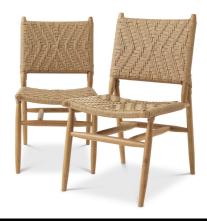

# SPECIFICATION SHEET

Item no. 117385

**Item description** Outdoor Dining Chair Laroc natural teak set of 2

Natural teak | natural color weave

Suitable for Indoor & outdoor use

 Net weight (kg)
 7.5

 Net weight (lbs)
 16.53

#### **MATERIALS**

117385 Outdoor Dining Chair Laroc natural teak set of 2

Teak wood | Polypropylene