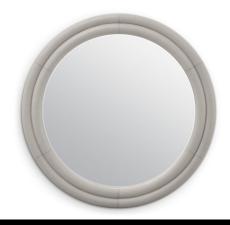

# SPECIFICATION SHEET

Item no. 118319

**Item description** Mirror Bastioni leather look

Light grey leather look

Suitable for Indoor use/dry locations only

 Net weight (kg)
 24.66

 Net weight (lbs)
 54.35

### **DIMENSIONS**

 Dimensions (cm)
 Ø 120 | D. 5 cm

 Dimensions (inch)
 Ø 47.24″ | D. 1.97″

# **MATERIALS**

118319 Mirror Bastioni leather look

MDF | Leather | Mirror glass | Stainless steel

Stainless steel grade SAE 202