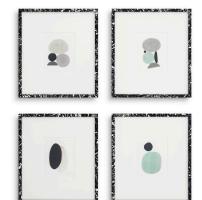

# SPECIFICATION SHEET

Item no. 119601

**Item description** Prints Artworks by Valentina Ravagni set of 4

Black artistic wooden frame | clear glass

Each piece is unique and differs in color and texture

Suitable for Indoor use/dry locations only