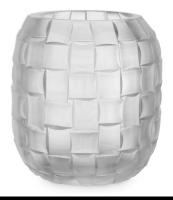

## SPECIFICATION SHEET

Item no. 118652

**Item description** Vase Varese S frosted

Handblown glass | frosted

Suitable for Indoor use/dry locations only

Net weight (kg) 5.97 Net weight (lbs) 13.16