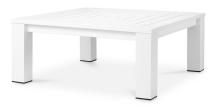

# SPECIFICATION SHEET

Item no. 119776

Item description Outdoor Coffee Table Vistamar matte white

Matte white finish

Suitable for Indoor & outdoor use

 Net weight (kg)
 22.5

 Net weight (lbs)
 49.59

### **DIMENSIONS**

 Dimensions (cm)
 L. 101.5 | W. 101.5 | H. 43 cm

 Dimensions (inch)
 L. 39.96" | W. 39.96" | H. 16.93"

#### **MATERIALS**

119776 Outdoor Coffee Table Vistamar matte white

Aluminium | Stainless steel | Plastic

Stainless steel grade SAE 304