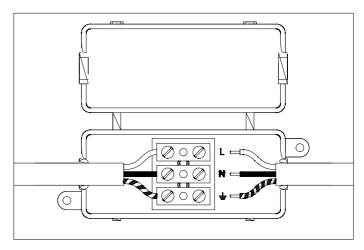

Connect the 3 wires according to their colours. Brown is the live wire, blue is the neutral wire, green/yellow is the earth wire.

3. Place the lamp over the crossbar and fix it securely with the nuts.

4. Place the bulbs.