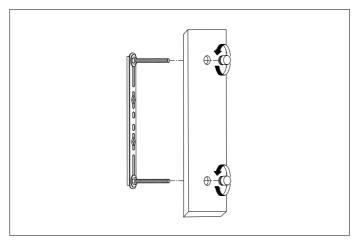

Connect the 3 wires according to their colours. Brown is the live wire, blue is the neutral wire, green/yellow is the earth wire.

3. Place the lamp over the crossbar and fix it securely with the nuts.

4. Place the bulbs.