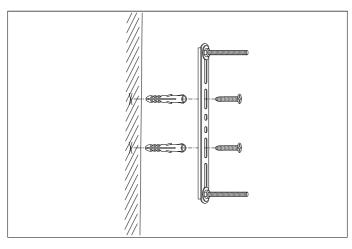

## Eichholtz B.V.

Delfweg 52 2211 VN Noordwijkerhout The Netherlands

- ★ www.eichholtz.com
- service@eichholtz.com
- **L** +31 (0)252 515 850

 $\textbf{1.} \ \mathsf{Fix} \ \mathsf{the} \ \mathsf{crossbar} \ \mathsf{to} \ \mathsf{the} \ \mathsf{wall} \ \mathsf{by} \ \mathsf{using} \ \mathsf{wall} \ \mathsf{mounting} \ \mathsf{plugs} \ \mathsf{and} \ \mathsf{screws} \ \mathsf{suitable} \ \mathsf{to} \ \mathsf{your} \ \mathsf{wall} \ \mathsf{type}.$ 