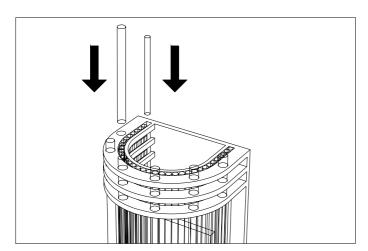

## Eichholtz B.V.

Delfweg 52 2211 VN Noordwijkerhout The Netherlands

- ★ www.eichholtz.com
- service@eichholtz.com
- **L** +31 (0)252 515 850

 $\textbf{1.} \ \mathsf{Fix} \ \mathsf{the} \ \mathsf{crossbar} \ \mathsf{to} \ \mathsf{the} \ \mathsf{wall} \ \mathsf{by} \ \mathsf{using} \ \mathsf{wall} \ \mathsf{mounting} \ \mathsf{plugs} \ \mathsf{and} \ \mathsf{screws} \ \mathsf{suitable} \ \mathsf{to} \ \mathsf{your} \ \mathsf{wall} \ \mathsf{type}.$ 

Connect the 3 wires according to their colours. Brown is the live wire, blue is the neutral wire, green/yellow is the earth wire.

3. Place the lamp over the crossbar and fix it securely with the nuts.

4. Place the bulbs.