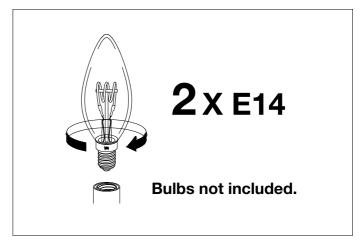

Connect the 3 wires according to their colours. Brown is the live wire, blue is the neutral wire, green/yellow is the earth wire.

3. Place the lamp over the crossbar and fix it securely with the nuts.

4. Place the bulbs.