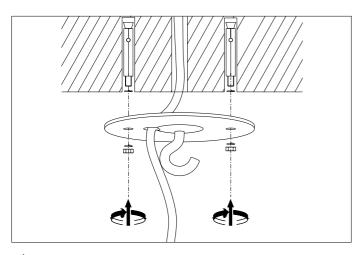

## Eichholtz B.V.

Delfweg 52 2211 VN Noordwijkerhout The Netherlands

- ★ www.eichholtz.com
- **L** +31 (0)252 515 850

Fix the ceiling plate to the ceiling by using mounting plugs and screws suitable to your ceiling type. Make sure to lead the wire through the plate.