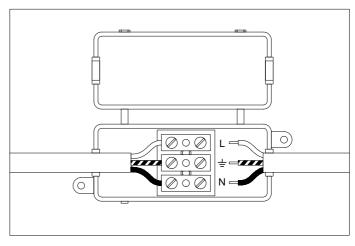

2. Connect the 3 wires according to their colours. Brown is the live wire (L), blue is the neutral wire (N), green/yellow is the earth wire ( $\frac{1}{-}$ ).

3. Place the canopy over the ceiling plate.