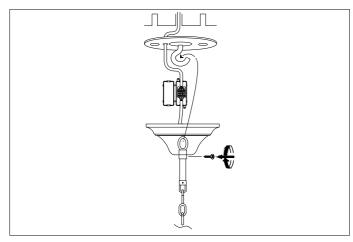

2. Connect the 3 wires according to their colours. Brown is the live wire (L), blue is the neutral wire (N), green/yellow is the earth wire ( $\frac{1}{-}$ ).

3. Place the canopy over the ceiling plate.