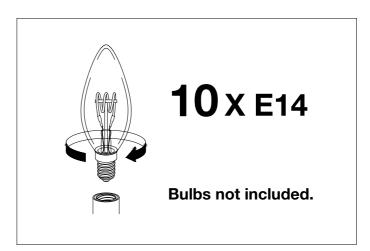

t Set

Item number(s)

111673

Attention!
Turn off the electricity supply at the main circuit panel before installing. Do not connect the electricity supply until your luminaire is fully assembled and installed.

## Care instructions:

Wipe with a soft dry cloth, do not use chemicals or abrasive cleaning materials.

## Eichholtz B.V.

Delfweg 52 2211 VN Noordwijkerhout The Netherlands

- ★ www.eichholtz.com
- **L** +31 (0)252 515 850



Fix the ceiling plate to the ceiling by using mounting plugs and screws suitable to your ceiling type. Make sure to lead the wire through the plate.



2. Connect the 3 wires according to their colours. Brown is the live wire (L), blue is the neutral wire (N), green/yellow is the earth wire ( $\frac{1}{-}$ ).



3. Place the canopy over the ceiling plate.



4. Place the bulbs.



5. Place the glass tubes from the bottom row upwards.