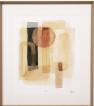

# SPECIFICATION SHEET

Item no. 118972

**Item description** Print Sun and Sand by Grace Popp set of 2

Brown wooden frame | clear glass

Suitable for Indoor use/dry locations only

Net weight (kg) 6 Net weight (lbs) 13.22

## **MATERIALS**

118972 Print Sun and Sand by Grace Popp set of 2

Abachi wood | MDF | Glass | Paper

## LOGISTIC INFORMATION

118972 Print Sun and Sand by Grace Popp set of 2 | 1 pc(s)

0.78

Carton width (m) 0.88 Carton height (m) 0.06 Carton cubage (m) 0.0412 Gross weight (kg) 6.5 HS code EU 49119100 Carton length (inch) 30.71 Carton width (inch) 34.65 Carton height (inch) 2.36 Carton cubage (ft) 1.45 Gross weight (lbs) 14.33 Country of origin Belgium