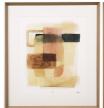

# SPECIFICATION SHEET

Item no. 118972

**Item description** Print Sun and Sand by Grace Popp set of 2

Brown wooden frame | clear glass

Suitable for Indoor use/dry locations only

Net weight (kg) 6 Net weight (lbs) 13.22

## **MATERIALS**

118972 Print Sun and Sand by Grace Popp set of 2

Abachi wood | MDF | Glass | Paper

## LOGISTIC INFORMATION

118972 Print Sun and Sand by Grace Popp set of 2 | 1 pc(s)

0.78

Carton width (m) 0.88 Carton height (m) 0.06 Carton cubage (m) 0.0412 Gross weight (kg) 6.5 HS code EU 49119100 Carton length (inch) 30.71 Carton width (inch) 34.65 Carton height (inch) 2.36 Carton cubage (ft) 1.45 Gross weight (lbs) 14.33 Country of origin Belgium