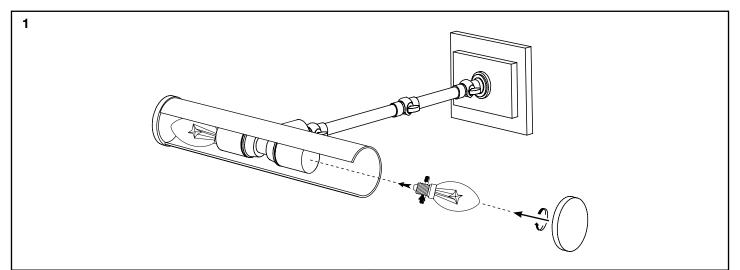

## ASSEMBLY INSTRUCTION

Turn off the electricity supply at the main circuit panel before installing. Do not connect the electricity supply until your luminaire is fully assembled and installed.

If needed unscrew the end caps to place the bulbs (not included).