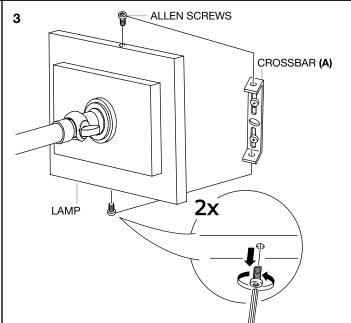

Place the lamp over the cross bar and fix it securely with the allen screws (B) supplied

Adjust the position of the lamp by loosening and tightening the wingnuts one by one (C).