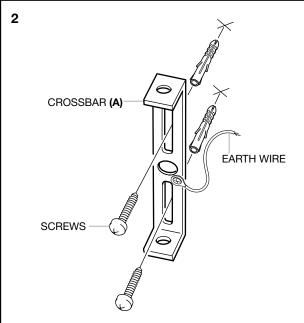

Fix the crossbar (A) to the wall by using wall mounting plugs and screws suitable to your wall type.

Open the wire connector and connect the 3 wires according to their colours. Brown is the live wire, blue is the neutral wire, green/yellow is the earth wire.