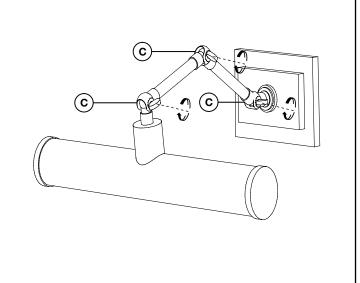

Place the lamp over the cross bar and fix it securely with the allen screws (B) supplied

Adjust the position of the lamp by loosening and tightening the wingnuts one by one (C).